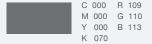

# The Logo & Colour

The word UPI-ATM' will be written in 'Helvetica' font.

Colour: The colour of UPI will be grey as shown here.

#### Colour Code