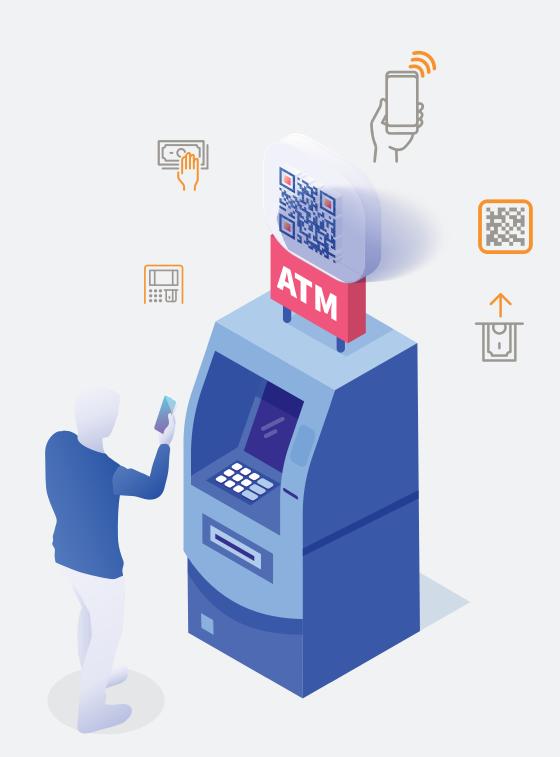

## **What is UPI-ATM**

UPI-ATM 'Interoperable Card less Cash Withdrawal' (ICCW)

UPI-ATM shall facilitate banks' customers who are live on UPI, to withdraw cash from any participating banks' ATMs without using their card.

## Features:-

**Interoperable -** This will enable customers of participating UPI Issuer members to withdraw cash using any of the participating NFS members' ATM

**Cardless Transaction -** The customer needs to scan the QR code displayed on the ATM screen using any of the UPI APP\* on their mobile and authorize the transaction using UPI PIN.

**Customer Convenience -** No need to carry card for ATM withdrawals

**Transaction Limit -** There shall be amount limit of ₹10,000 per transaction