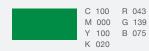

# The Logo & Colour

The word UPI-ATM' will be written in 'Helvetica' font.

Colour: The colour of UPI will be grey as shown here.

#### Colour Code