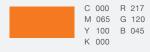

# The Logo & Colour

The word UPI-ATM' will be written in 'Helvetica' font.

Colour: The colour of UPI will be grey as shown here.

#### Colour Code