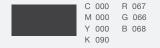

# The Logo & Colour

The word UPI-ATM' will be written in 'Helvetica' font.

Colour: The colour of UPI will be grey as shown here.

#### Colour Code