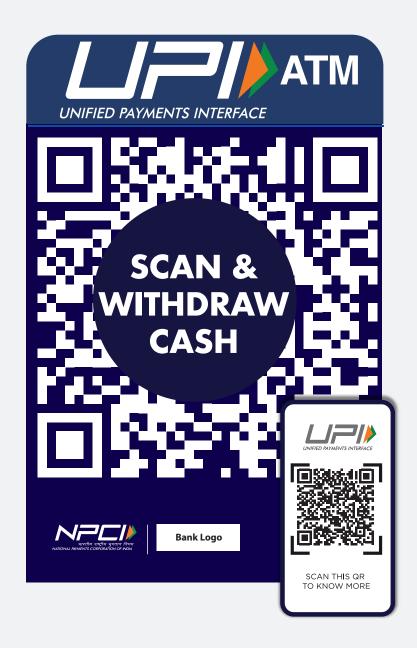

## Features:-

**Interoperable -** This will enable customers of participating UPI Issuer members to withdraw cash using any of the participating NFS members' ATM

**Cardless Transaction -** The customer needs to scan the QR code displayed on the ATM screen using any of the UPI APP\* on their mobile and authorize the transaction using UPI PIN.