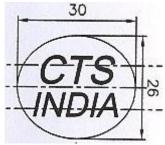

NPCI is in receipt of some suggestions on modification in suggested watermark like increasing in size of watermark, bold fonts instead of hollow fonts of CTS INDIA for an artwork, Equal sizing of fonts (font for CTS is bigger than INDIA in suggested watermark) etc.

Considering your views and suggestions, NPCI suggest to incorporate watermark based on following two images

- Suggested watermark in NPCI guidance note is an Output/ Visibility requirement, not to be considered as "dandi" artwork for watermark.
- As already agreed during IBA-NPCI meetings all IBA empanelled Paper Manufacturers are liable to provide suggested watermark uniquely to all the cheques of all the banks.
- Fonts of CTS INDIA should be bold and of equal font size, for providing better Output/ Visibility

Registered Office - C-9, 8<sup>th</sup> floor, Reserve Bank of India premises, Bandra-Kurla Complex, Bandra-East, Mumbai-400 051

**Please note:** Size of watermark as suggested by RBI in circular dated 22<sup>nd</sup> February 2010 and NPCI - guidance note dated 21<sup>st</sup> September 2010 i.e. bigger diameter of 3.00 Centimetres and smaller diameter of 2.60 Centimetres (Oval shaped watermark) will continue to remain.