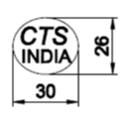

NPCI is in receipt of some suggestions on modification in suggested watermark like increasing in size of watermark, bold fonts instead of hollow fonts of CTS INDIA for an artwork, Equal sizing of fonts (font for CTS is bigger than INDIA in suggested watermark) etc.

Considering your views and suggestions, NPCI suggest to incorporate watermark based on following two images

- Suggested watermark in NPCI guidance note is an Output/ Visibility requirement, not to be considered as "dandi" artwork for watermark.
- As already agreed during IBA-NPCI meetings all IBA empanelled Paper Manufacturers are liable to provide suggested watermark uniquely to all the cheques of all the banks.
- Fonts of CTS INDIA should be bold and of equal font size, for providing better Output/ Visibility

Registered Office - C-9, 8<sup>th</sup> floor, Reserve Bank of India premises, Bandra-Kurla Complex, Bandra-East, Mumbai-400 051

**Please note:** Size of watermark as suggested by RBI in circular dated 22<sup>nd</sup> February 2010 and NPCI - guidance note dated 21<sup>st</sup> September 2010 i.e. bigger diameter of 3.00 Centimetres and smaller diameter of 2.60 Centimetres (Oval shaped watermark) will continue to remain.